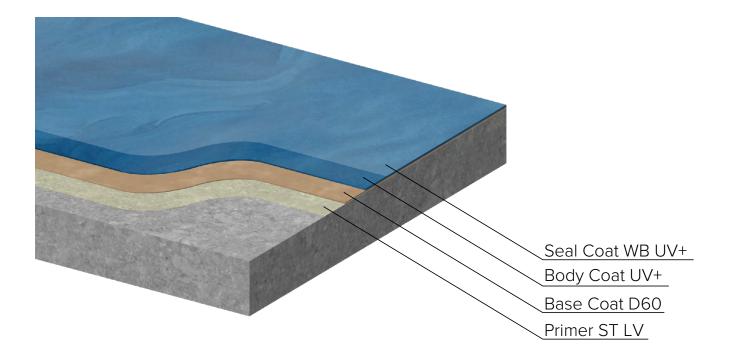

## HomeSphere Typical Section

## Typical System Build Up HomeSphere

• **Primer** - Primer ST/LV/Rapid - 0.65kg/m<sup>2</sup>

• Base Coat - Basecoat D60 - 1kg/m<sup>2</sup>

• Body Coat UV+ - 2.25kg/m<sup>2</sup>

• Seal Coats - Seal Coat WB UV+ Clear - 2 x 0.08kg/m<sup>2</sup>